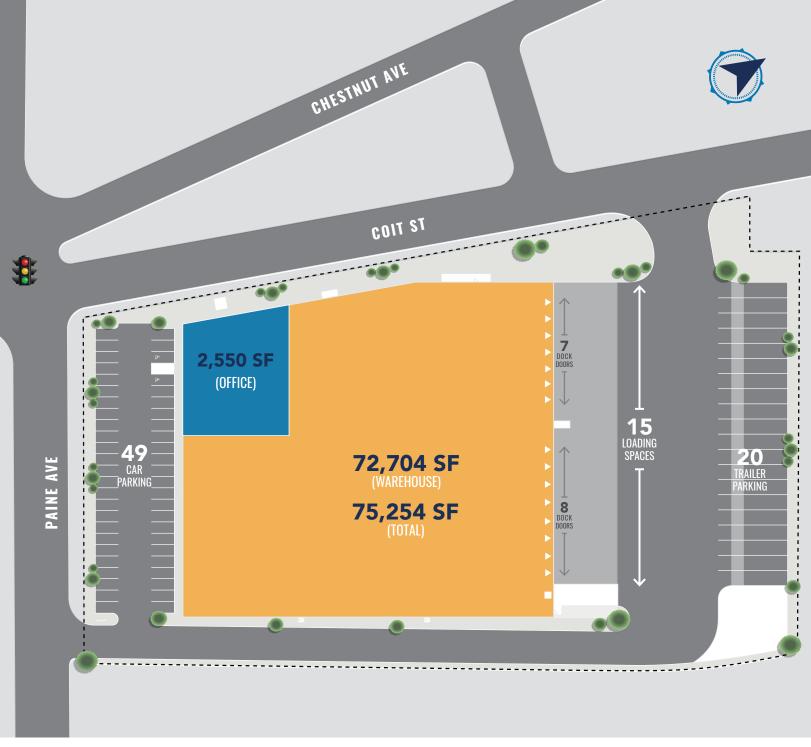

### 460 COIT STREET, IRVINGTON, NJ



Available Immediately

### PREMIER ACCESS TO 1-78 & PORT ELIZABETH NEWARK

#### ANDREW SIEMSEN

+1 201 306 5019 andrew.siemsen@kbcadvisors.com

#### **MARC PETRELLA** +1 732 261 6317

marc.petrella@kbcadvisors.com

# 



KBC ADVISORS | NEW JERSEY 90 Woodbridge Center Drive, Ste. 110 Woodbridge, NJ 07095





#### **ANDREW SIEMSEN** +1 201 306 5019

andrew.siemsen@kbcadvisors.com

MARC PETRELLA +1 732 261 6317 marc.petrella@kbcadvisors.com

## 



KBC ADVISORS | NEW JERSEY 90 Woodbridge Center Drive, Ste. 110 Woodbridge, NJ 07095



ANDREW SIEMSEN +1 201 306 5019 andrew.siemsen@kbcadvisors.com MARC PETRELLA +1 732 261 6317 marc.petrella@kbcadvisors.com





KBC ADVISORS | NEW JERSEY 90 Woodbridge Center Drive, Ste. 110 Woodbridge, NJ 07095



ANDREW SIEMSEN +1 201 306 5019 andrew.siemsen@kbcadvisors.com MARC PETRELLA +1 732 261 6317 marc.petrella@kbcadvisors.com





KBC ADVISORS | NEW JERSEY 90 Woodbridge Center Drive, Ste. 110 Woodbridge, NJ 07095

© 2023 KBC ADVISORS This information has been obtained from sources believed to be reliable but has not been verified for accuracy or complete